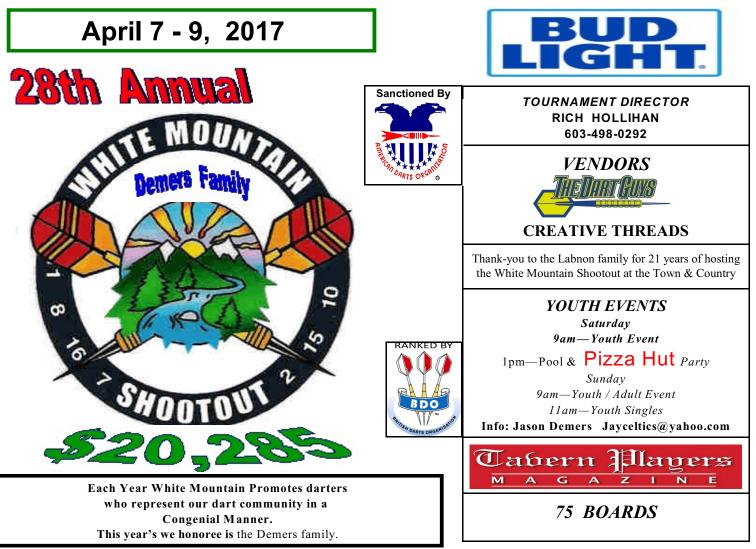

| DATE                                      | Friday                        |                          |                                      | Saturday                      |                                |                               |                                       |                               |                               | Sunday                        |                               |                               |
|-------------------------------------------|-------------------------------|--------------------------|--------------------------------------|-------------------------------|--------------------------------|-------------------------------|---------------------------------------|-------------------------------|-------------------------------|-------------------------------|-------------------------------|-------------------------------|
| TIME                                      | 6 PM                          | 6:15 PM                  | 8:30 PM                              | 10 AM                         | 12:45PM                        | 1:15 PM                       | 4:15 PM                               | 5:30 PM                       | 9:00 PM                       | 11 AM                         | 1:30 PM                       | 2 PM                          |
| EVENT                                     | OPEN<br>Singles<br>301        | LADIES<br>Singles<br>301 | DRAW<br>Doubles<br>Chicago           | MIXED<br>Doubles<br>Chicago   | MENS<br>Doubles<br>Chicago     | LADIES<br>Singles<br>501      | MENS<br>Singles<br>501                | LADIES<br>Doubles<br>Chicago  | Draw<br>Triples<br>601        | MIXED<br>Triples<br>601       | LADIES<br>Singles<br>Cricket  | MENS<br>Singles<br>Cricket    |
| FEE                                       | \$25                          | \$20                     | \$15                                 | \$32                          | \$32                           | \$25*                         | \$25*                                 | \$32                          | \$15                          | \$45                          | \$25*                         | \$25*                         |
| 1ST<br>2ND<br>3/4<br>5/8<br>9/16<br>17/32 | 400<br>200<br>100<br>50<br>25 | 200<br>100<br>50<br>20   | 500<br>300<br>200<br>100<br>60<br>40 | 500<br>280<br>160<br>80<br>40 | 500<br>300<br>200<br>100<br>50 | 500<br>250<br>125<br>60<br>25 | 1000<br>500<br>250<br>125<br>60<br>30 | 400<br>200<br>120<br>60<br>40 | 420<br>210<br>120<br>60<br>45 | 450<br>225<br>120<br>75<br>45 | 400<br>200<br>100<br>50<br>25 | 500<br>260<br>140<br>70<br>35 |
| TOTAL                                     | 1200                          | 480                      | 2720                                 | 1740                          | 2000                           | 1440                          | 3460                                  | 1400                          | 1470                          | 1575                          | 1200                          | 1600                          |

REGISTRATION CLOSES 30 minutesPRIOR to EVENT\* Includes \$2.00 ADO Singles FeeMen's 501 singles are best of 5 in preliminary rounds, best of 7 in top 64, best of 9 in finalsLadies 501 singles are best of 5 in preliminary rounds, best of 7 in top 16 through finals