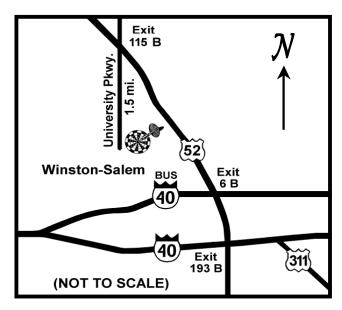

#### **Tournament Location:**

Break Time Billiards 336-744-9404

(In North Chase Shopping Ctr.) 5083 University Pkwy. Winston-Salem, NC 27106