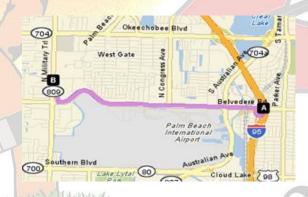

FDA Membership required – Weekend membership available

I-95 to Belvedere Rd, West to Military Trail, North about 0.2 miles on right

## Location:

The Blue Boar Tavern 1306 N Military Tr. West Palm Beach, FL (561) 686-3865

Note: Entry fees are processing fees for tournament management, administration, and advertising.

Prize monies are paid by the tournament sponsor and are not part of the processing fees.