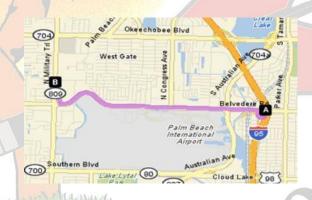

FDA Membership required – Weekend membership available \$5 for in state residents \$1 out of state residents

I-95 to Belvedere Rd, West to Military Trail, North about 0.2 miles on right

## Location:

The Blue Boar Tavern 1306 N Military Tr. West Palm Beach, FL (561) 686-3865

Note: Entry fees are processing fees for tournament management, administration, and advertising.

Prize monies are paid by the tournament sponsor and are not part of the processing fees.