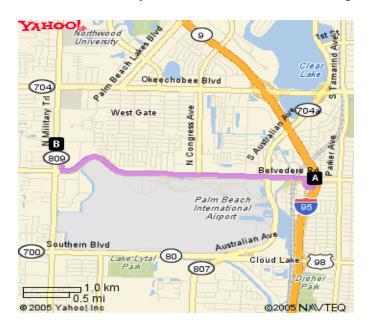

### **LOCATION:**

Blue Boar Tavern 1306 N Military Tr. West Palm Beach, FL (561) 686-3865

### **CONTACT:**

Brian Lewis (561) 714-0367

e-mail: shootdarts@gmail.com

I-95 to Belvedere Rd, West to Military Trail, North about 0.2 miles on right

Note: Entry fees are processing fees for Tournament Management Administration and advertising. Prize monies are paid by the tournament sponsor and are not part of the processing fees. This meets the criteria of the Florida Gaming Laws. Prize monies are guaranteed by PBCDA.