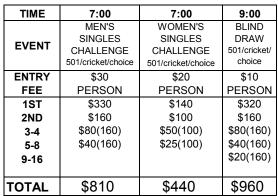

## *\$12.500+*



**Tournament Director: ROGER VANCE** 

F

R

I

D

Α

For more information: Indianapolis Darters **Association** PO Box 11229 Indianapolis, IN 46201

(317) 590-5646

www.idadarts.com

## 29th ANNUAL ST PATS OPEN **TOURNAMENT** March 6 - 8, 2015



No ADO points for Singles Challenge



**TOURNAMENT LOCATION** 

**Radisson International Airport** 2500 S High School Rd Indianapolis, IN 46241

R

1

D

A

(317) 244-3361

DARTER'S RATE: \$74.00. BE SURE TO ASK FOR DARTER'S RATE. PLEASE RESERVE BY **FEBRUARY 3, 2015.** 

S

A

T

R

D

A

Y

S

U

N

D

Α

S Α T U R D Α

Y

S

U

N

D

Α

SANCTIONED BY

| ARTS ORGENT® |
|--------------|
| OARTS ORGEN® |
|              |

| TIME  | 10:00      | 1:00      | 1:00       | 5:30       | 5:30      | 9:00       |
|-------|------------|-----------|------------|------------|-----------|------------|
|       | MIXED      | WOMEN'S   | MEN'S      | MEN'S      | WOMEN'S   | MIXED      |
| EVENT | DOUBLES    | SINGLES   | SINGLES    | DOUBLES    | DOUBLES   | TRIPLES    |
|       | 501        | 501