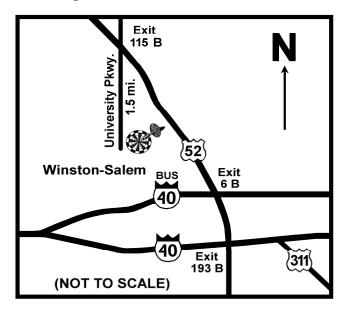

### **Tournament Location:**

Break Time Billiards 336-744-9404

(In North Chase Shopping Ctr.) 5083 University Pkwy. Winston-Salem, NC 27106