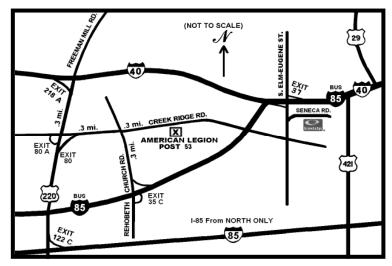

#### **TOURNAMENT LOCATION**

AMERICAN LEGION POST 53 - 336-299-8281 729 Creek Ridge Rd, Greensboro, NC 27406 (non-smoking dart hall)

# 336-275-9575 120 Seneca Road Greensboro, NC 27406

Request Darters Rate 1 King \$49.99 2 Doubles \$54.99 (guaranteed till Nov. 7)

Dart Concession by:

**WARNING:** Darts is an adult sport. It is dangerous for children to play without adult supervision.